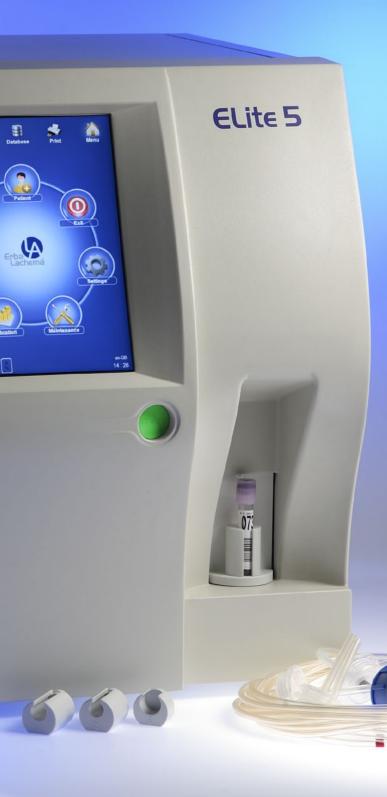

# **Easy handling**

- Full colour LCD touch-screen with high contrast ratio
- Optional 8 languages (EN, FR, DE, CZ, PT, RU, ES, Indonesian)
- User-friendly multilingual operating menu
- Sample rotor, ensuring safe and easy sampling
- Low-maintenance needed

#### **Technical specification**

Sample method: open and close tube system with automatic sample rotor

Sample volume: 110 µl of whole blood in open or close mode

Throughput: 60 tests / hour