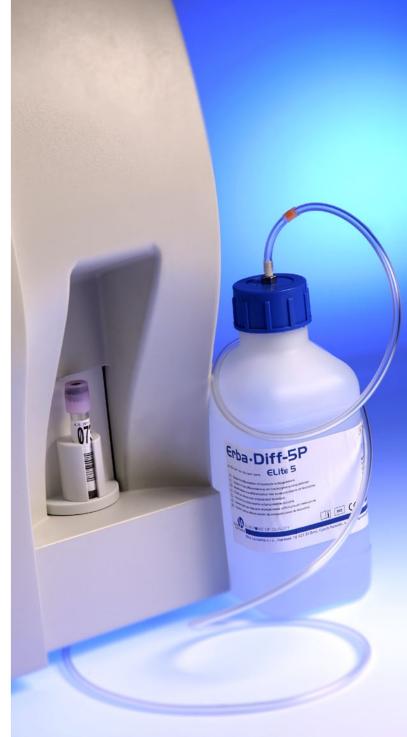

### **Benefits**

- Only 3 reagents needed (Erba Dil-5P, Erba Lyse-5P, Erba Diff-5P), enviroment-friendly (cyanide free)
- USB interface for support: Host computer, Keyboard, External printers, SW upgrade, Data back-up, Barcode reader (hand-held)
- Usage of standard electronic and mechanic components
- Autosampler with built-in Barcode reader and mixer (up to 100 sample tubes in 10 racks)

#### **Technical specification**

Sample method: open and close tube system with automatic sample rotor

Sample volume: 110 µl of whole blood in open or close mode

Throughput: 60 tests / hour