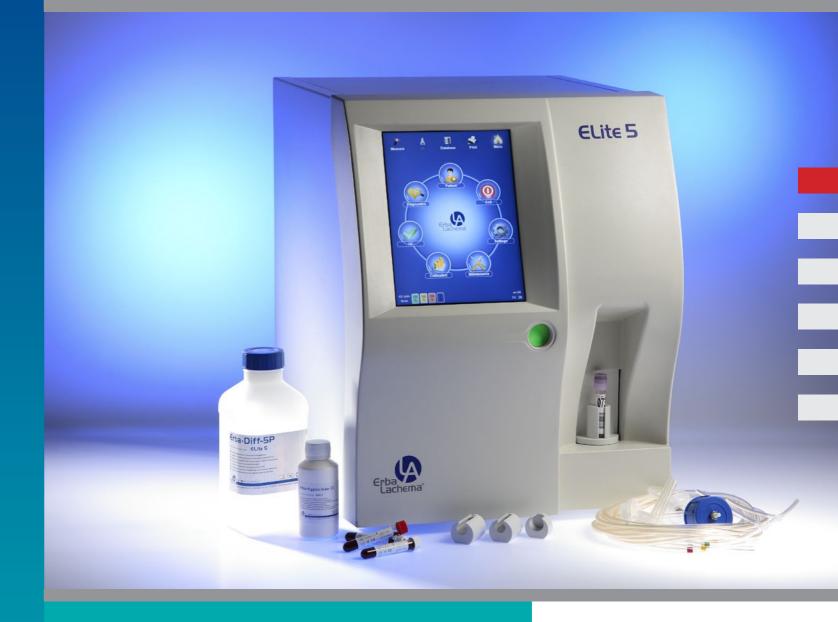

# ELite5

### **Benefits**

- Only 3 reagents needed (Erba Dil-5P, Erba Lyse-5P, Erba Diff-5P), enviroment-friendly (cyanide free)
- USB interface for support: Host computer, Keyboard, External printers, SW upgrade, Data back-up, Barcode reader (hand-held)
- Usage of standard electronic and mechanic components
- Autosampler with built-in Barcode reader and mixer (up to 100 sample tubes in 10 racks)

# **Easy handling**

- Full colour LCD touch-screen with high contrast ratio
- Optional 8 languages (EN, FR, DE, CZ, PT, RU, ES, Indonesian)
- User-friendly multilingual operating menu
- Sample rotor, ensuring safe and easy sampling
- Low-maintenance needed

#### **Technical specification**

Sample method: open and close tube system with automatic sample rotor

Sample volume: 110 µl of whole blood in open or close mode

Throughput: 60 tests / hour